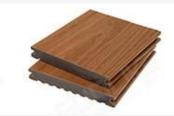

## **WPC Decking Flooring**

# **First Generation Square Holes**

140\*30mm

140\*40mm

150\*50mm

### **First Generation Round Holes**

140\*24mm

140\*25mm

150\*30mm

140\*40mm

150\*50mm

## **First Generation Solid Profile**

140\*20mm

140\*25mm

140\*30mm

140\*40mm

150\*50mm