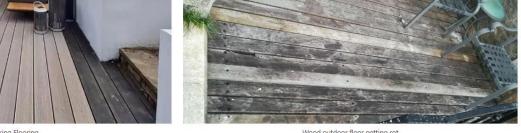

### **WPC Decking Flooring vs Wood Flooring**

| WPC Decking Flooring                          | Wood Flooing                                  |
|-----------------------------------------------|-----------------------------------------------|
| Service life up to 20 years                   | Short service life and deformation easily     |
| durable                                       | weak and easy break                           |
| No rot and mildew, no sprink                  | perishable and moldy                          |
| Easy to Maintain and no need Painting         | Difficult to Maintenance and Require Painting |
| Natural look, Various color option, no fading | color fade and get old easily                 |

Wood outdoor floor getting rot WPC Decking Flooring