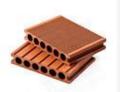

# **First Generation Square Holes**

140\*30mm

140\*40mm

150\*50mm

### **First Generation Round Holes**

140\*24mm

140\*25mm

150\*30mm

140\*40mm

150\*50mm