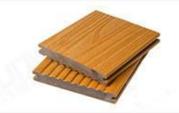

## **3D Embossed**

146\*20mm

146\*24mm

148\*23mm

140\*23mm

#### Surface has Plain, Strip, Intensive Strip, 3D Embossing, Capped Co-extrusion