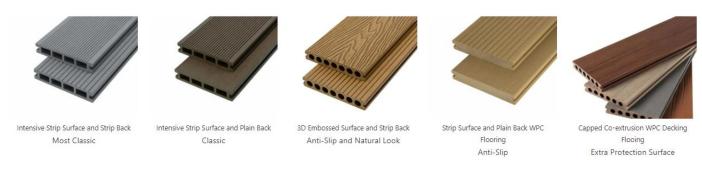

#### Surface has Plain, Strip, Intensive Strip, 3D Embossing, Capped Co-extrusion

#### Standard Size has 150x25mm, 150x23mm, 148×23 mm,146x24mm, 145x21mm, 143x22mm, 140x23mm, 140×25 or customized

- Width: 135/137/140/145/146/150/156/210/219/222mm or customized
- Thickness: 12/20/21/23.3/23.5/24/25/30/38.5mm or customized
- Length has 2.2/2.8/2.9/3/3.66/4/5.4 meters or customized