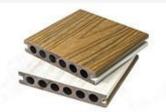

# **Capped Co-Extrusion colorful**

140\*20mm

140\*25mm

140\*23mm

# Capped Co-Extrusion ultra

140\*23mm

143\*22mm

143\*22mm

# **Capped Co-Extrusion elegant**

140\*25mm

140\*20mm

145\*40mm

# **All Colors**

WPC Decking Flooring Capped Co-extrusion