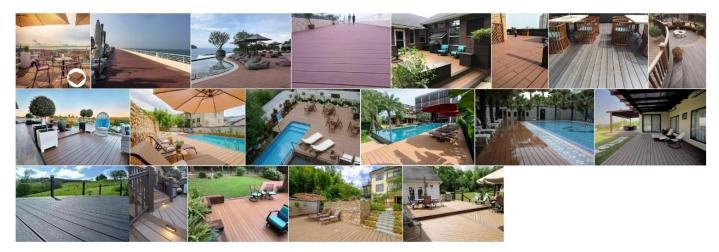

### **WPC Flooring Applications**

WPC Flooring suitable for residential and commercial outdoor usage, it can be used for backyards, terraces, garden, lawn, balcony, corridor, garage, pool and spa surrounds, walkways and playground etc, it can last for 15-20 years and won't rot like wood, and it is reusable.