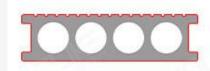

### **First Generation Round Holes**

140\*24mm

140\*25mm

150\*30mm

140\*40mm

150\*50mm