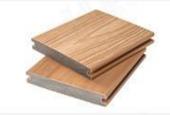

## **First Generation Solid Profile**

140\*20mm

140\*25mm

140\*30mm

140\*40mm

150\*50mm