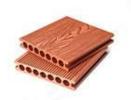

### **First Generation Round Holes**

140\*24mm

140\*25mm

150\*30mm

140\*40mm

150\*50mm