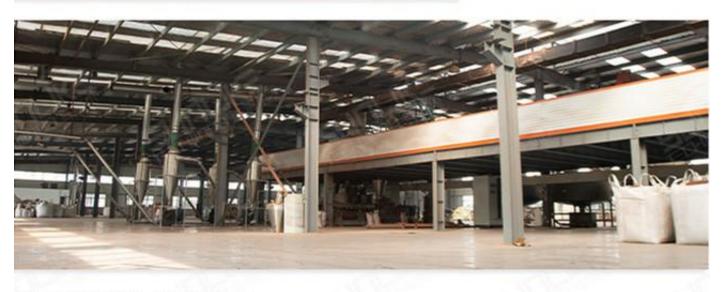

### **Our Factory**

Sincere WPC flooring factory located in Jiangsu economic development zoom, we are a technology-based enterprise that researches, designs, produces, and sells a variety of outdoor plastic wood materials. The company has a total investment of 50 million RMB and covers an area of 80,000 square meters. It is currently equipped with over 30 plastic wood extrusion production lines and more than 300 sets of plastic wood product molds, with an annual output of 15,000 tons of plastic wood products.

**Extrusion Lines** 

**Granulation workshop** 

**Processing** 

Production

**Examination** 