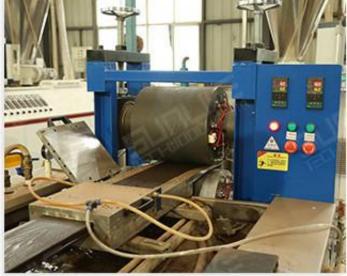

### **Our Factory**

Sincere WPC flooring factory located in Jiangsu economic development zoom, we are a technology-based enterprise that researches, designs, produces, and sells a variety of outdoor plastic wood materials. The company has a total investment of 50 million RMB and covers an area of 80,000 square meters. It is currently equipped with over 30 plastic wood extrusion production lines and more than 300 sets of plastic wood product molds, with an annual output of 15,000 tons of plastic wood products.

**Extrusion Lines** 

**Granulation workshop** 

**Processing** 

Production

**Examination** 