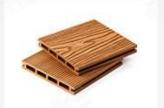

#### **WPC Decking Flooring Product**

**Product:** WPC decking flooring for Outdoor **Mini Order:** 100 sqm per color & size

Color: red wood, light grey, coffee, reddish brown, charcoal black, teak etc.

#### Surface has Plain, Strip, Intensive Strip, 3D Embossing, Capped Co-extrusion

#### Standard Size has 150x25mm, 150x23mm, 148×23 mm,146x24mm, 145x21mm, 143x22mm, 140x23mm, 140×25 or customized

- Width: 135/137/140/145/146/150/156/210/219/222mm or customized
- Thickness: 12/20/21/23.3/23.5/24/25/30/38.5mm or customized
- Length has 2.2/2.8/2.9/3/3.66/4/5.4 meters or customized