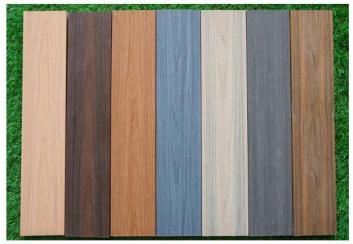

#### **WPC Decking Flooring Product**

**Product:** WPC decking flooring for Outdoor **Mini Order:** 100 sqm per color & size

Color: red wood, light grey, coffee, reddish brown, charcoal black, teak etc.

# **All Colors**

WPC Decking Flooring Capped Co-extrusion