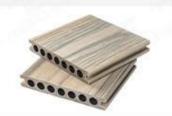

### **First Generation Round Holes**

140\*24mm

140\*25mm

150\*30mm

140\*40mm

150\*50mm