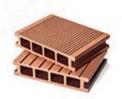

# **First Generation Square Holes**

140\*30mm

140\*40mm

150\*50mm

### **First Generation Round Holes**

140\*24mm

140\*25mm

150\*30mm

140\*40mm

150\*50mm