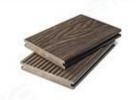

## **WPC Decking Flooring**

# **First Generation Square Holes**

140\*30mm

140\*40mm

150\*50mm

### **First Generation Round Holes**

140\*24mm

140\*25mm

150\*30mm

140\*40mm

150\*50mm

## **First Generation Solid Profile**

140\*20mm

140\*25mm

140\*30mm

140\*40mm

150\*50mm