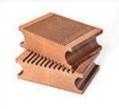

## **First Generation Solid Profile**

140\*20mm

140\*25mm

140\*30mm

140\*40mm

150\*50mm