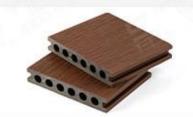

### **First Generation Round Holes**

140\*24mm

140\*25mm

150\*30mm

140\*40mm

150\*50mm