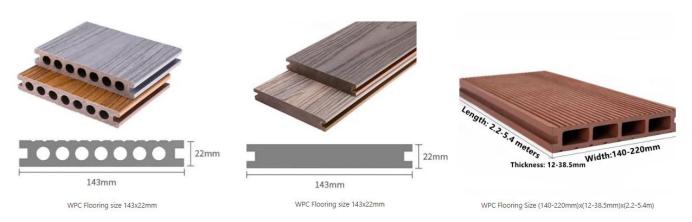

#### Standard Size has 150x25mm, 150x23mm, 148×23 mm,146x24mm, 145x21mm, 143x22mm, 140x23mm, 140×25 or customized

- Width: 135/137/140/145/146/150/156/210/219/222mm or customized
- Thickness: 12/20/21/23.3/23.5/24/25/30/38.5mm or customized
- Length has 2.2/2.8/2.9/3/3.66/4/5.4 meters or customized