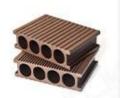

### **First Generation Round Holes**

140\*24mm

140\*25mm

150\*30mm

140\*40mm

150\*50mm

## **First Generation Solid Profile**

140\*20mm

140\*25mm

140\*30mm

140\*40mm

150\*50mm