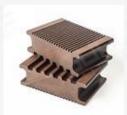

# **First Generation Square Holes**

140\*30mm

140\*40mm

150\*50mm

### **First Generation Round Holes**

140\*24mm

140\*25mm

150\*30mm

140\*40mm

150\*50mm

## **First Generation Solid Profile**

140\*20mm

140\*25mm

140\*30mm

140\*40mm

150\*50mm