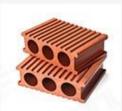

# **First Generation Square Holes**

140\*30mm

140\*40mm

150\*50mm

### **First Generation Round Holes**

140\*24mm

140\*25mm

150\*30mm

140\*40mm

150\*50mm