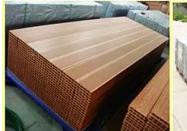

# **First Generation Square Holes**

140\*30mm

140\*40mm

150\*50mm

### **First Generation Round Holes**

140\*24mm

140\*25mm

150\*30mm

140\*40mm

150\*50mm

## **First Generation Solid Profile**

140\*20mm

140\*25mm

140\*30mm

140\*40mm

150\*50mm