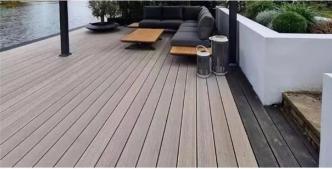

#### **WPC Decking Flooring Product**

**Product:** WPC decking flooring for Outdoor **Mini Order:** 100 sqm per color & size

Color: red wood, light grey, coffee, reddish brown, charcoal black, teak etc.

#### Surface has Plain, Strip, Intensive Strip, 3D Embossing, Capped Co-extrusion

#### Standard Size has 150x25mm, 150x23mm, 148×23 mm,146x24mm, 145x21mm, 143x22mm, 140x23mm, 140×25 or customized

- Width: 135/137/140/145/146/150/156/210/219/222mm or customized
- Thickness: 12/20/21/23.3/23.5/24/25/30/38.5mm or customized
- Length has 2.2/2.8/2.9/3/3.66/4/5.4 meters or customized