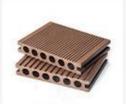

### **First Generation Round Holes**

140\*24mm

140\*25mm

150\*30mm

140\*40mm

150\*50mm