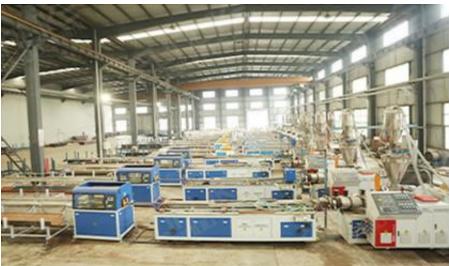

### **Our Factory**

Sincere WPC flooring factory located in Jiangsu economic development zoom, we are a technology-based enterprise that researches, designs, produces, and sells a variety of outdoor plastic wood materials. The company has a total investment of 50 million RMB and covers an area of 80,000 square meters. It is currently equipped with over 30 plastic wood extrusion production lines and more than 300 sets of plastic wood product molds, with an annual output of 15,000 tons of plastic wood products.

**Extrusion Lines** 

**Granulation workshop** 

**Processing** 

Production

**Examination** 