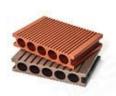

### **First Generation Round Holes**

140\*24mm

140\*25mm

150\*30mm

140\*40mm

150\*50mm

## **First Generation Solid Profile**

140\*20mm

140\*25mm

140\*30mm

140\*40mm

150\*50mm