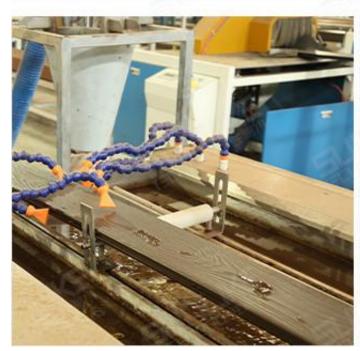

### **Our Factory**

Sincere WPC flooring factory located in Jiangsu economic development zoom, we are a technology-based enterprise that researches, designs, produces, and sells a variety of outdoor plastic wood materials. The company has a total investment of 50 million RMB and covers an area of 80,000 square meters. It is currently equipped with over 30 plastic wood extrusion production lines and more than 300 sets of plastic wood product molds, with an annual output of 15,000 tons of plastic wood products.

**Extrusion Lines** 

**Granulation workshop** 

**Processing** 

Production

**Examination** 