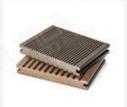

# **First Generation Square Holes**

140\*30mm

140\*40mm

150\*50mm

### **First Generation Round Holes**

140\*24mm

140\*25mm

150\*30mm

140\*40mm

150\*50mm

## **First Generation Solid Profile**

140\*20mm

140\*25mm

140\*30mm

140\*40mm

150\*50mm