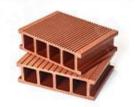

### **First Generation Round Holes**

140\*24mm

140\*25mm

150\*30mm

140\*40mm

150\*50mm

## **First Generation Solid Profile**

140\*20mm

140\*25mm

140\*30mm

140\*40mm

150\*50mm