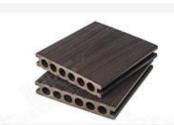

### **First Generation Round Holes**

140\*24mm

140\*25mm

150\*30mm

140\*40mm

150\*50mm