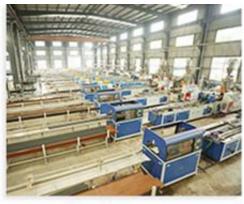

### **Our Factory**

Sincere WPC flooring factory located in Jiangsu economic development zoom, we are a technology-based enterprise that researches, designs, produces, and sells a variety of outdoor plastic wood materials. The company has a total investment of 50 million RMB and covers an area of 80,000 square meters. It is currently equipped with over 30 plastic wood extrusion production lines and more than 300 sets of plastic wood product molds, with an annual output of 15,000 tons of plastic wood products.

**Extrusion Lines** 

**Granulation workshop** 

**Processing** 

Production

**Examination** 