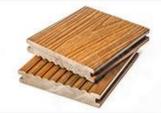

# **Capped Co-Extrusion colorful**

140\*20mm

140\*25mm

140\*23mm

# Capped Co-Extrusion ultra

140\*23mm

143\*22mm

143\*22mm

# **Capped Co-Extrusion elegant**

140\*25mm

140\*20mm

145\*40mm

# **All Colors**

WPC Decking Flooring Capped Co-extrusion