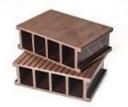

## **First Generation Solid Profile**

140\*20mm

140\*25mm

140\*30mm

140\*40mm

150\*50mm

## **3D Embossed**

146\*20mm

146\*24mm

148\*23mm

140\*23mm