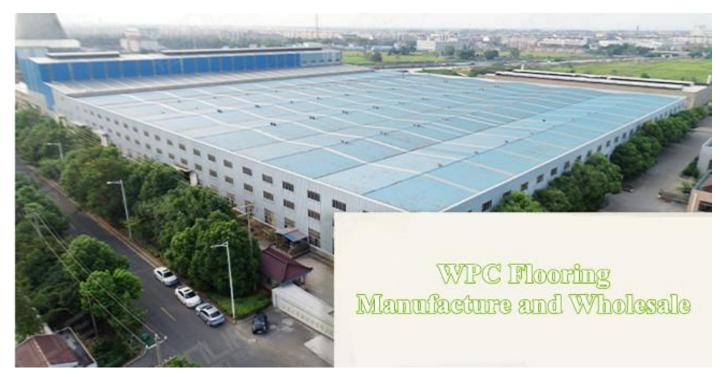

### **Our Factory**

Sincere WPC flooring factory located in Jiangsu economic development zoom, we are a technology-based enterprise that researches, designs, produces, and sells a variety of outdoor plastic wood materials. The company has a total investment of 50 million RMB and covers an area of 80,000 square meters. It is currently equipped with over 30 plastic wood extrusion production lines and more than 300 sets of plastic wood product molds, with an annual output of 15,000 tons of plastic wood products.